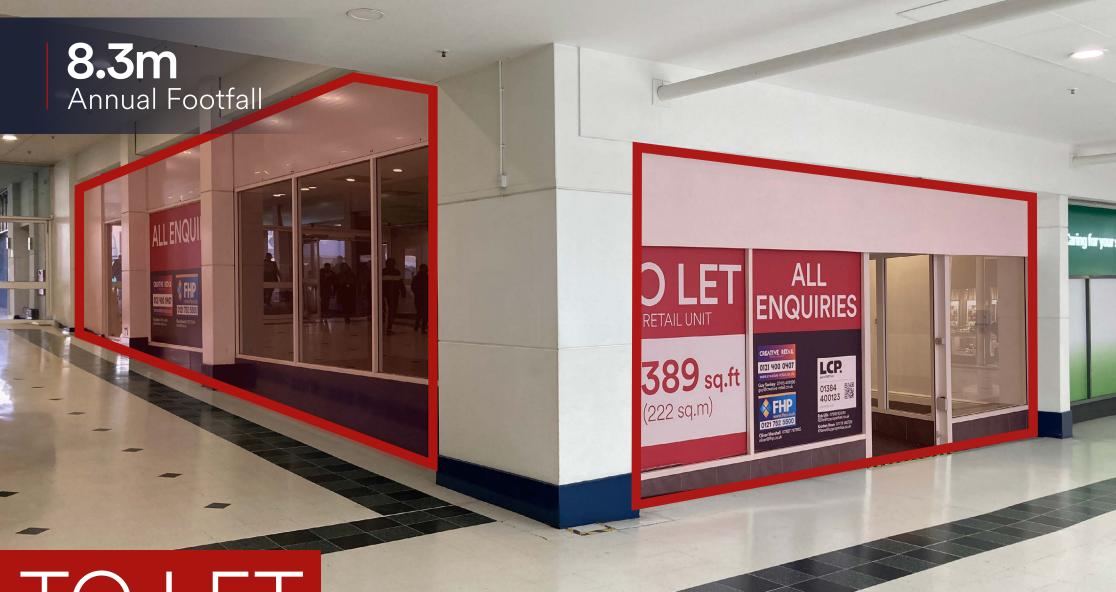

# TO LET

Retail Unit

2,016 sq.ft

- 8.3 million average yearly footfall
- On site car parking available
- Anchored by Primark

Local to approx.

23,000

University Students

000

FREE
Car Park Spaces

Single storey enclosed centre of approximately

200,000 sq.ft

**8.3m**Annual Footfall

251k Catchment Population

within a 20 minute drive\* time

### Description

- Situated in Wolverhampton's retail centre
- Single storey enclosed centre of approximately 200,000 sq.ft
- Anchored by Primark