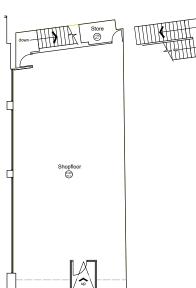

# Unit 61 Wulfrun Shopping Centre, Wolverhampton, WV1 3HH

| Areas (approx. NIA) | Sq.ft | Sq.m  |
|---------------------|-------|-------|
| Ground Floor        | 1,322 | 122.5 |
| Basement            | 694   | 64.7  |
| TOTAL               | 2,016 | 187.2 |