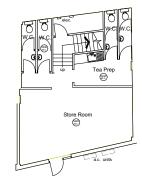

# Unit 61 Wulfrun Shopping Centre, Wolverhampton, WV1 3HH

| Areas (approx. NIA) | Sq.ft | Sq.m  |
|---------------------|-------|-------|
| Ground Floor        | 1,322 | 122.5 |
| Basement            | 694   | 64.7  |
| TOTAL               | 2,016 | 187.2 |