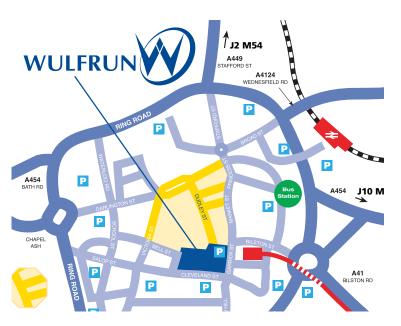

#### Location - WV1 3HH

The City of Wolverhampton is situated within the north western part of the West Midlands conurbation which also includes the City of Birmingham, Walsall, Dudley and Sandwell.

# **Parking and Transport**

- Main line rail link through Birmingham to London
- Midland Metro link directly to Birmingham City Centre
- Close to Junction 10 of the M6 & Junction 2 of the M54
- Onsite multi-storey car park with 570 spaces